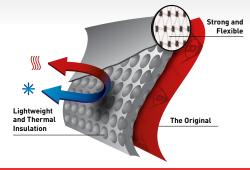

# 100% waterproof for keeping feet dry and warm Flexible and supple for retaining ease of movement Easy to maintain and cut resistant shaft for assuring a safe and long lifetime